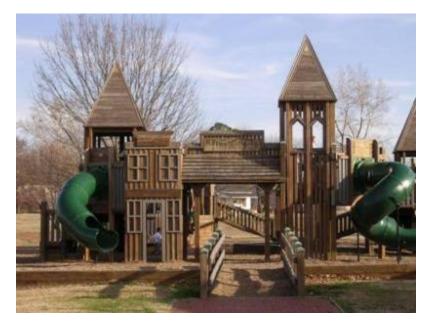

### **Godwin Park**

Located at North and Wilson Streets, this park is the home of the Whitesboro Community Playground (in addition to other playground equipment), BBQ and picnic areas, exercise stations, 1/2 mile walking trail, sand volleyball court, restroom facilities, and a pavilion. The pavilion may be reserved through the PARD office for picnics at no charge.